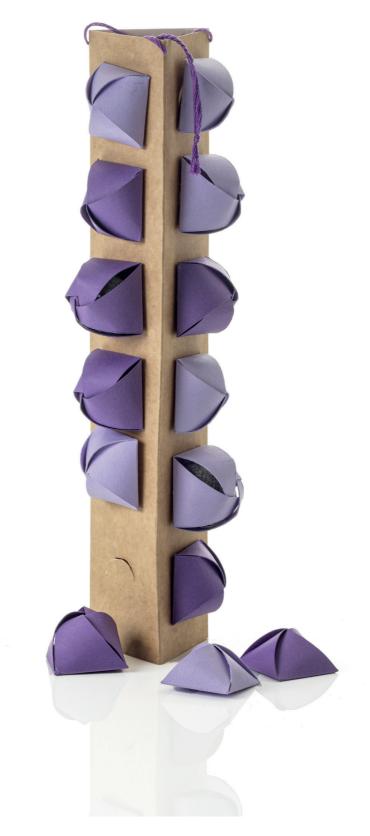

## Diffuse Flower

"Diffuse Flower" is a tea pack that was inspired by Chinese lanterns, lavender flowers and the work of the artist Alexander Calder.

I wanted the packaging to be aesthetically pleasing, to convey sophistication and elegance at the same time as being a practical, attractive object. I optimised the use of cardboard to avoid gluing and the overuse of material.

The individual portions of tea are held in the shape of flowers which are

The individual portions of tea are held in the shape of flowers which are attached to a long prism that can either be hung up or put on a surface, to suit the consumer.