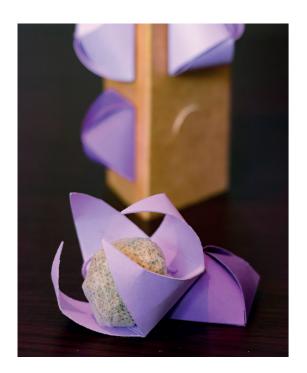

## Diffuse Flower

"Diffuse Flower" is a tea pack that was inspired by Chinese lanterns, lavender flowers and the work of the artist Alexander Calder.

I wanted the packaging to be aesthetically pleasing, to convey sophistication and elegance at the same time as being a practical, attractive object. I optimised the use of cardboard to avoid gluing and the overuse of material.

The individual portions of tea are held in the shape of flowers which are

The individual portions of tea are held in the shape of flowers which are attached to a long prism that can either be hung up or put on a surface, to suit the consumer.