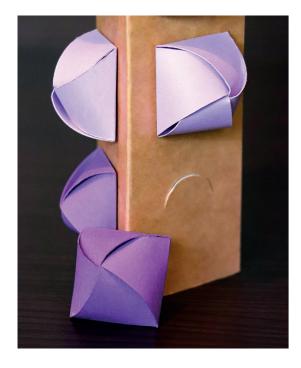

## Diffuse Flower

"Diffuse Flower" is a tea pack that was inspired by Chinese lanterns, lavender flowers and the work of the artist Alexander Calder.

I wanted the packaging to be aesthetically pleasing, to convey sophistication and elegance at the same time as being a practical, attractive object. I optimised the use of cardboard to avoid gluing and the overuse of material.

The individual portions of tea are held in the shape of flowers which are

The individual portions of tea are held in the shape of flowers which are attached to a long prism that can either be hung up or put on a surface, to suit the consumer.